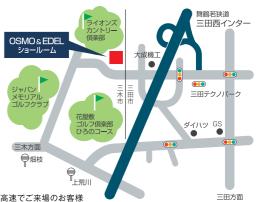

舞鶴若狭道三田西インター出入口前の信号を三木・淡河方面へ直進(約800m~1000m) ナビ利用でご来場のお客様 住所で設定されますと弊社と離れた地点に目標地が設定されますので ご注意ください。(舞鶴若狭道三田西インターを目印にお越しください。)