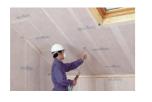

#### 木質繊維系多機能断熱材 「セルロースファイバー」

新聞古紙からリサイクルされる環境配慮型 の断熱材。繊維の中にさまざまな大きさの 空気胞が存在し、それらが絡み合い多くの 空気層をつくり出します。手の届きにくい 隅部にも隙間なく充填され、抜群の断熱・ 調湿・防音性を発揮。